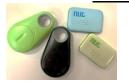

#### **GPS Wireless**

Nut/ GPS locator devices

Tile System

### **Location & GPS Devices**

Locator devices that use GPS (global positioning systems) are assistive technologies that can help locate items.

### **GPS**

• Nut system, Tile system