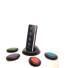

### Call Bell Systems & Fall Alert/Panic Systems

**Call bell systems** allow in home notification when an individual needs assistance with the easy of pushing a button.

- Penck Caregiver Wireless Call Bell System
- Daytech Caregiverer Pager Wireless Call Button
- Litotin wireless Caregiver Call Button
- CallToU Wireless Caregiver Oager System-wall plug in

### Litotin System Home Panic Buton Systems

Call BBell System-No WIFI required

Daytech

CallToU